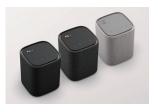

## **Features**

Waterproof/Dustproof Clear Voice Wall Mountable

Colours

Carbon Grey, Black, Light Grey

Black

**Bluetooth**°

Light Gray

#### BE YOURSELF. IT'S YOUR CHOICE.

Go with what you like. Basic Black that's both chic and cool, Carbon Grey with rose gold accents, or Light Gray for blending well in bright spaces. Choose the color that suits you best.