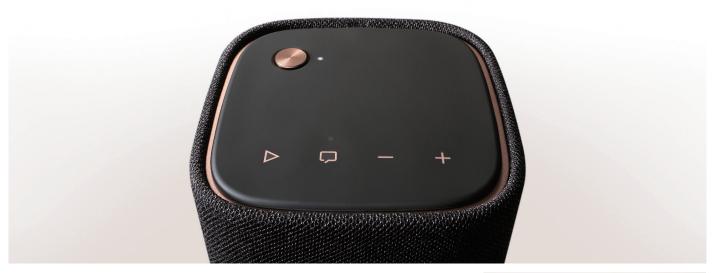

#### **ADVANCED ENGINEERING**

The size of the WS-B1A is small, but it's expressive range is huge. To bring this compact and stylish speaker to life, we've completely shifted our design paradigm and loaded the high-

quality sound of a full-fledged speaker that Yamaha is renowned for into a compact design.

#### STYLISH DESIGN

Bring True Sound into your intimate circle. Special fabric lets the sound through. A design that enhances any interior, with colors that lend light and warmth to your space, wherever you take it.