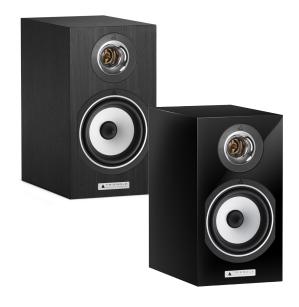

RANGE: ESPRIT MODEL: TITUS EZ

The new EZ SERIES is a celebration of the 20th anniversary of the ESPRIT range, which has become emblematic of the company's know-how research and development. It is one of TRIANGLE's most beautiful creations.

Titus returns in 2014 with more compact and redesigned dimensions. It offers an outstanding intensity and powerful bass for a product of this size. Easily blending to its surrounding, this small sound device brings elegance and provides detailed sound throughout the room.