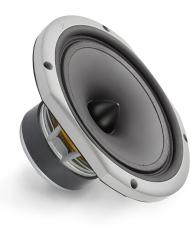

### **SIGNATURE - DELTA**

The leading model of the Signature range, Delta was the company's starting point in terms of research. This 3 bass reflex speaker is a welldesigned technology jewel. Assembled in the company's workshop in Soissons, it is a symbol of TRIANGLE's acoustic expertise.

All mechanical aspects has been studied to improve the overall performances.

High quality components on each drivers to continuously enhance sound quality.